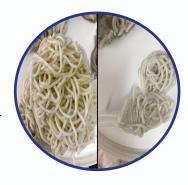

## The Process

Carbon deposits evident in initial purge and mouldings of natural Zytel

Carbon removal using Barrel Blitz Universal

Before (Left) After (Right)