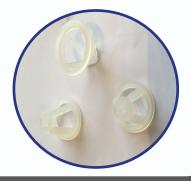

## The Process

Carbon deposits evident in initial purge and mouldings of natural Zytel

Carbon removal using Barrel Blitz Universal

Before (Left) After (Right)