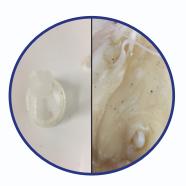

## The Process

Carbon deposits evident in initial purge and mouldings of natural Zytel

Carbon removal using Barrel Blitz Universal

Before (Left) After (Right)