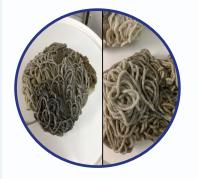

## The Process

Carbon deposits evident in initial purge and mouldings of natural Zytel

Carbon removal using Barrel Blitz Universal

Before (Left) After (Right)