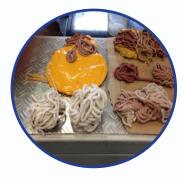

# **PolyClear**

aquapurge

ommitted to increasing our productivity

Yellow PP → Natural PP Colour change & carbon removal on 280 Tonnes Engel Injection Moulding Machine

### The Process

Barrel Blitz Universal highlights yellow degradation

Screw and Barrel must be this clean before moving to the hot runner

Increased hot runner tips by 20°C and moulded with Poly Clear HR20 till clean

Moulded Poly Clear HR20 Moulded natural PP with reduced tip temps