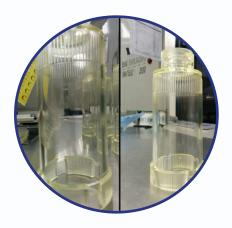

## The Process

The purge is dark not just because of the previous material but also from removing degraded material

2 rejects; both with one black spec and the first with splash marks (no back pressure)