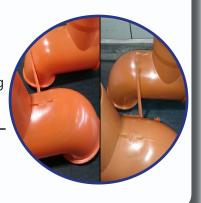

#### Left showing last moulding

- Right showing first moulding
- No flow lines
- No carbon