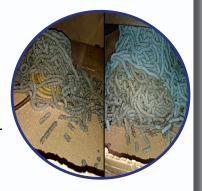

### The Process

Dark purge indicates carbon Lighter purge indicates carbon reducing

1st shot with 0 specs