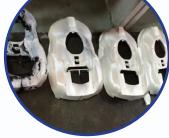

### The Process

Black ABS removal with BBU ABS

First moulding using HR Blitz AF

HR Blitz AF part in situ