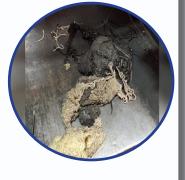

### The Process

Black ABS removal with BBU ABS

First moulding using HR Blitz AF

HR Blitz AF part in situ