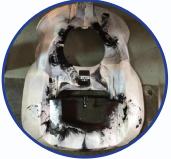

### The Process

Black ABS removal with BBU ABS

First moulding using HR Blitz AF

HR Blitz AF part in situ