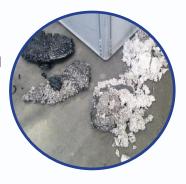

#### Normal results:

- Purge with 30 kg of PP
- Pull and clean nozzle
- Black spec/colour lines for 3 hours: 171 kg

First two shots; zero specs

First 12 acceptable mouldings, still no colour/carbon

1 hour production 50 products 0 black specs