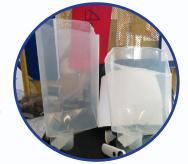

#### Aquapurge results:

- 25 kg Barrel Blitz Universal
- 25 minutes
- 0 black specs